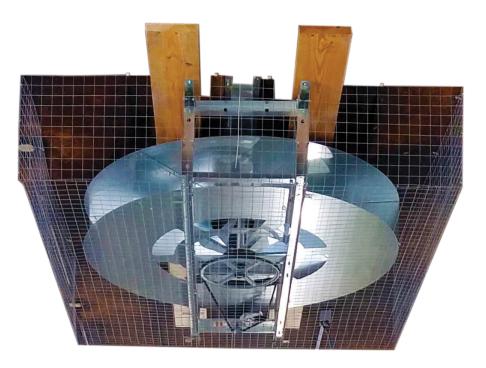

# **Z-Fan** – 25K CFM Air Mixer for Commercial Grow Rooms

The only Air Mixer Destratification Fan proven to significantly reduce energy costs by evenly distributing temperature, humidity, and CO2 in Cannabis grow environments.

### **SPECIFICATIONS**

CFM: 25,000 Supply Power: Single or 3 Phase, 115V to 460V Horsepower: 1.5HP Diameter: 42" Height: 12" Weight: 120lb 'VFD Optional on 3 Phase Power

# J **Z-Fan** – 25K CFM Air Mixer for Commercial Grow Rooms

The only Air Mixer Destratification Fan proven to significantly reduce energy costs by evenly distributing temperature, humidity, and CO2 in Cannabis grow environments.

### SPECIFICATIONS

CFM: 25,000 Supply Power: Single or 3 Phase, 115V to 460V Horsepower: 1.5HP Diameter: 42" Height: 12" Weight: 120lb \*VFD Optional on 3 Phase Power

4045 N Pecos Street, Suite #210, Denver, CO 80211 | 833-EASYBUD (833-327-9283) | Sales@EasyRoots.com