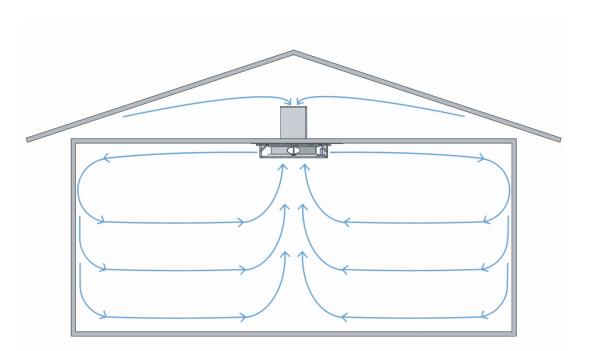

Traditional ceiling fans simply push air down, with too much warm moist air already at canopy level.

The air is evenly distributed throughout the room.

4045 N Pecos Street, Suite #210, Denver, CO 80211 | 833-EASYBUD (833-327-9283) | Sales@EasyRoots.com

# Example of air movement at floor level.

EASYROOTS

- Smarter Systems for less.

PRODUCT NAME

Z-Fan - 25K CFM