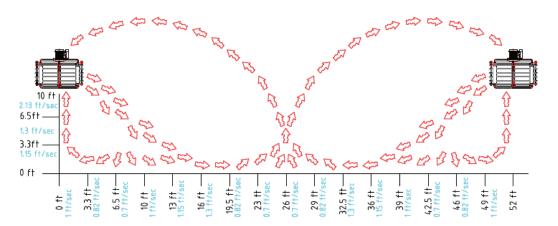

The only Air Mixer Destratification Fan proven to significantly reduce energy costs by evenly distributing temperature, humidity and CO2 in Cannabis grow environments.

Traditional ceiling fans simply push air down, with too much warm moist air already at canopy level.

The air is evenly distributed throughout the room

in open field.

4045 N Pecos Street, Suite #210, Denver, CO 80211 | 833-EASYBUD (833-327-9283) | Sales@EasyRoots.com

Manufactured by Impresind in Italy

The only Air Mixer Destratification Fan able to significantly reduce energy costs by evenly distributing air and humidity in large volume environments.

Example of air movement at floor level.