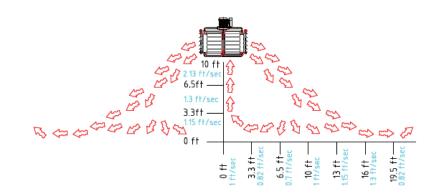

The only Air Mixer Destratification Fan proven to significantly reduce energy costs by evenly distributing temperature, humidity and CO2 in Cannabis grow environments.

Traditional ceiling fans simply push air down, with too much warm moist air already at canopy level.

The air is evenly distributed throughout the room

Example of air movement at floor level.