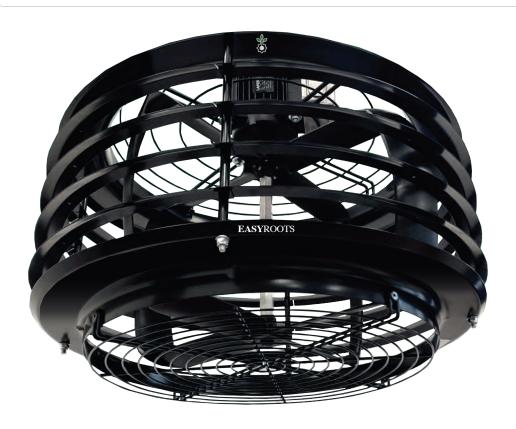

The only Air Mixer Destratification Fan proven to significantly reduce energy costs by evenly distributing temperature, humidity and CO2 in Cannabis grow environments.

Traditional ceiling fans simply push air down, with too much warm moist air already at canopy level.

## **PRODUCT NAME**

Air Blender - 5.8K CFM

## **BENEFITS**

- Improve efficiency for heating, cooling or drying up to 50%
- Eliminate grow room microclimates
- Decrease likelihood of mold or mildew issues by pulling moisture from plants
- Increase yields with increased CO2 to Plant contact time
- Eliminate ductwork and improve HVAC performance
- Preassembled for easy installation
- ETL Safety Certified.

## **SPECIFICATIONS**

**CFM:** 5886

Supply Power: 120V - Single

Phase - 60 Hz

**Absorbed Power: 310W** 

RPM: 700
Diameter: 27"
Height: 24"
Weight: 40lb

**Sound:** 64.1 Db\*

\*Not detectable at 15' distance

# **PRODUCT NAME**

Air Blender - 5.8K CFM

### **BENEFITS**

- Improve efficiency for heating, cooling or drying up to 50%
- Eliminate grow room microclimates
- Decrease likelihood of mold or mildew issues by pulling moisture from plants
- Increase yields with increased CO2 to Plant contact time
- Eliminate ductwork and improve HVAC performance
- Preassembled for easy installation
- ETL Safety Certified.

### **SPECIFICATIONS**

**CFM:** 5886

Supply Power: 120V - Single

Phase - 60 Hz

**Absorbed Power: 310**W

RPM: 700
Diameter: 27"
Height: 24"
Weight: 40lb

**Sound:** 64.1 Db\*

\*Not detectable at 15' distance in open field.